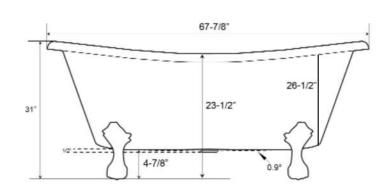

## 68" CELANA DOUBLE SLIPPER COPPER TUB

Cat. No.
COTDSN68-AC-AC

L: 67-%" W: 32" H: 31"

Rim: 2 1/2" W

Water depth: 16 to overflow

Gallon Capacity without OF: 83
Shipping Weight: 221 lbs.
Empty Weight: 104 lbs.
Filled Weight without OF: 797lbs.
Filled Weight with OF: 545 lbs.