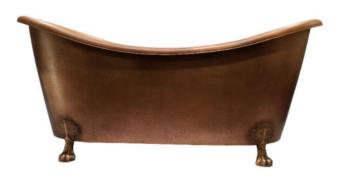

## 68" CELANA DOUBLE SLIPPER COPPER TUB

Cat. No.
COTDSN68-AC-AC

L: 67-%" W: 32" H: 31"

Rim: 2 1/2" W

Water depth: 16 to overflow

## Features:

- ► Double slipper
- ► Antique Copper claw feet
- ► Constructed of 16 gauge copper (Copper is a living finish and will patina over time)
- ► Hammered copper exterior and shiny interior
- ► Rim: 2-1/2"
- ► No faucet holes
- ► No overflow
- ► Hand-crafted construction makes each tub unique