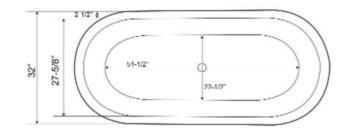

## 68" CELANA DOUBLE SLIPPER COPPER TUB

Cat. No.
COTDSN68-AC-AC

L: 67-%" W: 32" H: 31"

Rim: 2 1/2" W

Water depth: 16 to overflow

Gallon Capacity without OF: 83
Shipping Weight: 221 lbs.
Empty Weight: 104 lbs.
Filled Weight without OF: 797lbs.
Filled Weight with OF: 545 lbs.